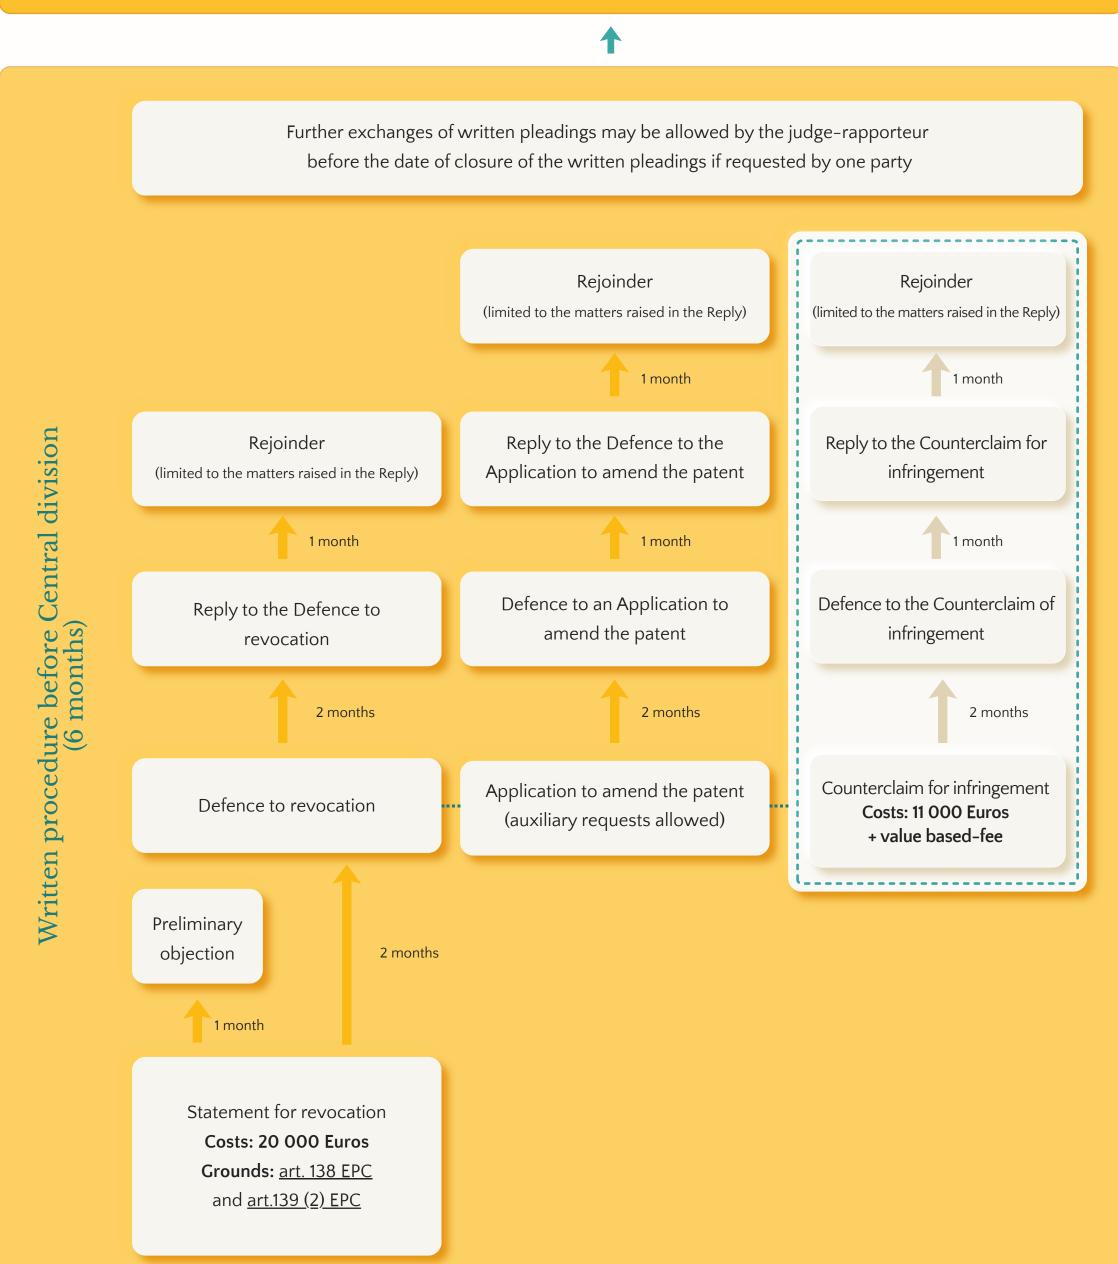

# Revocation action before the UPC

## When:

Any time from the grant of UP / EP (no opt-out) / SPC

### Who:

Any person or legal body concerned by the patent

### Where:

Central division or, if the parties agree, Local or Regional division

Reminder: the seat of the Central division is in Paris; a section will be located in Munich with a distribution of the files according to the technical field (see <u>Summer saga - episode 1</u>)

### Language:

- Language of the patent (Central division)
- One of the official language or one of the designated EPO languages (Local or Regional division)

Find all the relevant texts of the UPC in our "Smart & Interactive Code"