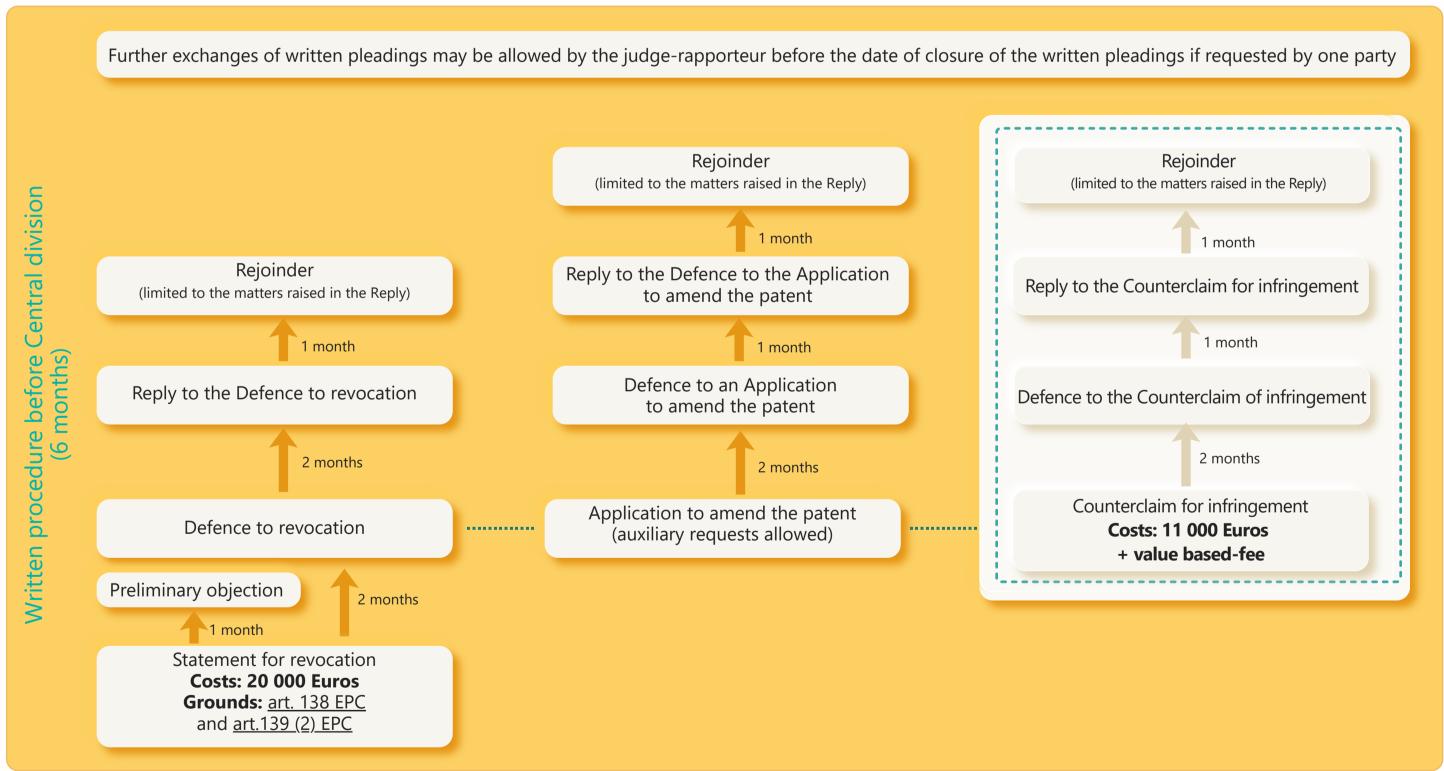

# Revocation action before the UPC





### When:

Any time from the grant of UP / EP (no opt-out) / SPC

### Who:

Any person or legal body concerned by the patent

### Where:

Central division or, if the parties agree, Local or Regional division

Reminder: the seat of the Central division is in Paris; a section is located in Munich, and another one (expected) in Milan, with a distribution of the files according to the technical field (see our Information sheet "UPC Organization")

## Language:

- Language of the patent (Central division)
- One of the official language or one of the designated EPO languages (Local or Regional division)