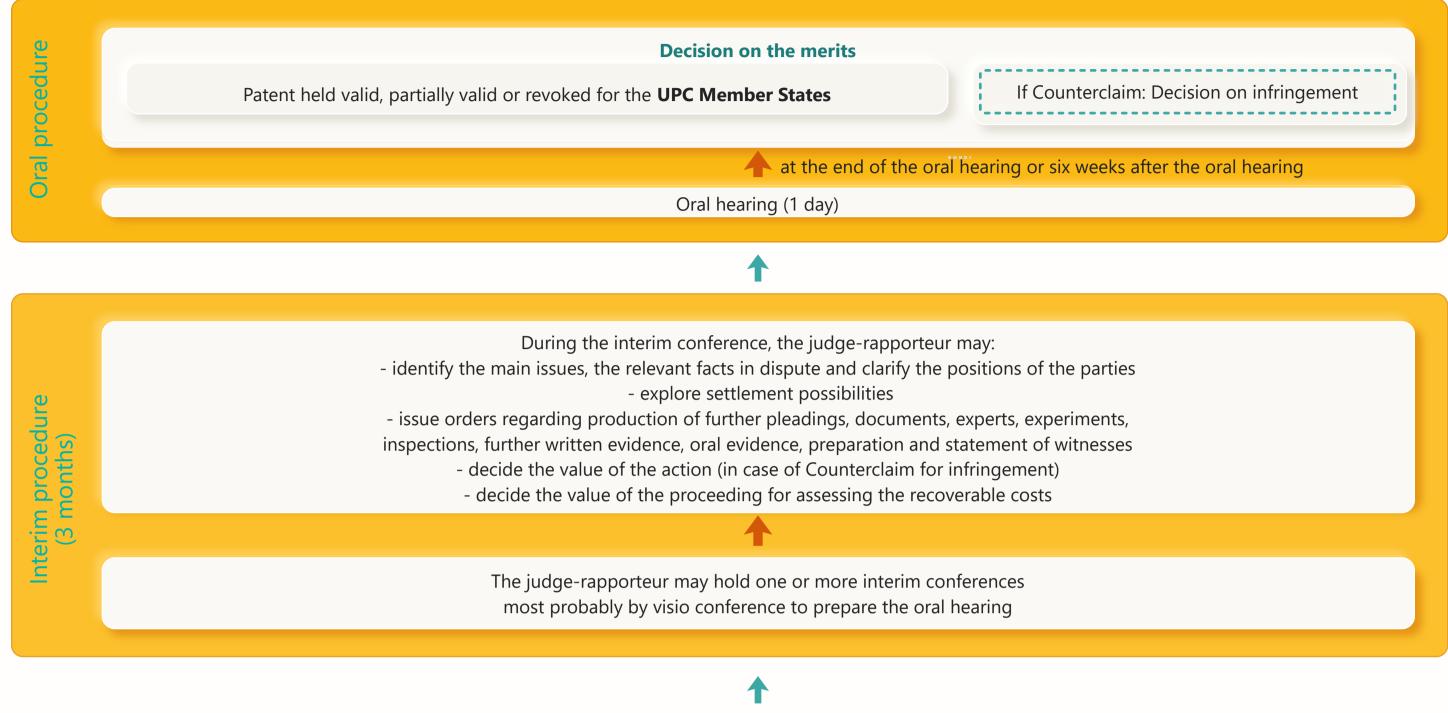

# Revocation action before the UPC





### When:

Any time from the grant of UP / EP (no opt-out) / SPC

### Who:

Any person or legal body concerned by the patent

### Where:

Central division or, if the parties agree, Local or Regional division

Reminder: the seat of the Central division is in Paris; a section is located in Munich, and another one (expected) in Milan, with a distribution of the files according to the technical field (see our Information sheet "UPC Organization")

## Language:

- Language of the patent (Central division)
- One of the official language or one of the designated EPO languages (Local or Regional division)